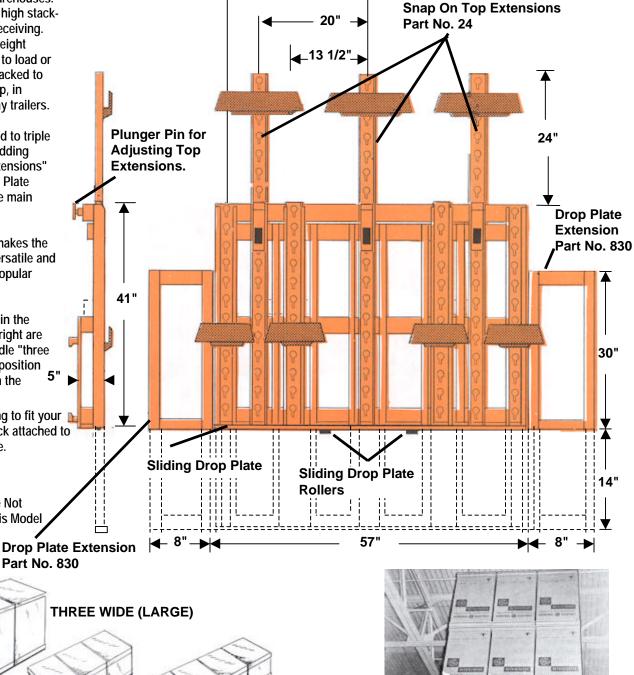

## **TRIPLE** OR QUADRUPLE

This Model 4057 is designed for factories or warehouses. It can be used for high stacking, shipping or receiving. The low over-all height makes it possible to load or unload cartons stacked to within 1" of the top, in railcars or highway trailers.

It can be converted to triple or quadruple by adding "Snap On Top Extensions" and "Sliding Drop Plate Extensions" to the main frame.

This conversion makes the 4057 extremely versatile and one of the most popular units.

The lifting blades in the illustration at the right are positioned to handle "three wide" in the high position and "four wide" in the lower position.

> Mounting to fit your 1 fork truck attached to this side.